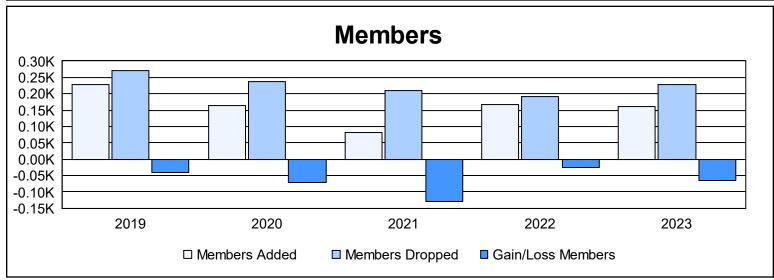

District 2 A2 As of June 2023 Cumulative

| Year      | New<br>Clubs | Dropped<br>Clubs | Gain/<br>Loss<br>Clubs | New<br>Members | Charter<br>Members | Reinstate<br>Members | Transfer<br>Members | Total<br>Member<br>Added | Total<br>Members<br>Dropped | Gain/<br>Loss<br>Members |
|-----------|--------------|------------------|------------------------|----------------|--------------------|----------------------|---------------------|--------------------------|-----------------------------|--------------------------|
| 2018-2019 | 1            | 3                | -2                     | 200            | 21                 | 3                    | 5                   | 229                      | 271                         | -42                      |
| 2019-2020 | 0            | 1                | -1                     | 142            | 6                  | 6                    | 11                  | 165                      | 237                         | -72                      |
| 2020-2021 | 0            | 0                | 0                      | 66             | 3                  | 6                    | 6                   | 81                       | 211                         | -130                     |
| 2021-2022 | 0            | 2                | -2                     | 150            | 0                  | 6                    | 10                  | 166                      | 192                         | -26                      |
| 2022-2023 | 0            | 2                | -2                     | 147            | 0                  | 5                    | 10                  | 162                      | 227                         | -65                      |
| Average   | 0            | 2                | -1                     | 141            | 6                  | 5                    | 8                   | 161                      | 228                         | -67                      |